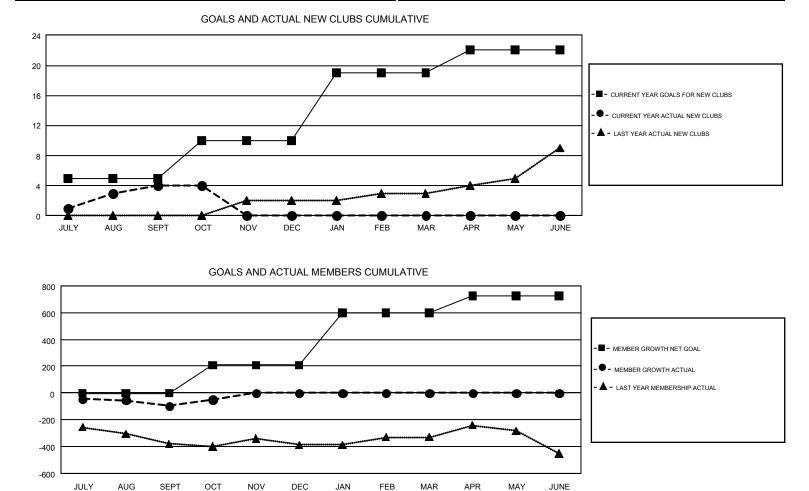

## GMT: CHRIS LEWIS

REPORT DOES NOT INCLUDE CLUBS IN UNDISTRICTED AREAS.

| Clubs                 |               |           |               | Members               |                           |                         |                                                    |  |
|-----------------------|---------------|-----------|---------------|-----------------------|---------------------------|-------------------------|----------------------------------------------------|--|
| RESULTS FOR 2018-2019 |               |           |               | RESULTS FOR 2018-2019 |                           |                         |                                                    |  |
| QUARTER               | NEW CLUB GOAL | NEW CLUBS | DROPPED CLUBS | QUARTER               | MEMBER GROWTH NET<br>GOAL | MEMBER GROWTH<br>ACTUAL | DROPPED<br>MEMBERS ACTUAL<br>(including transfers) |  |
| JULY/AUG/SEPT         | 5             | 4         | 2             | JULY/AUG/SEPT         | -2                        | 365                     | 405                                                |  |
| OCT/NOV/DEC           | 5             | 0         | 0             | OCT/NOV/DEC           | 210                       | 233                     | 154                                                |  |
| JAN/FEB/MAR           | 9             | 0         | 0             | JAN/FEB/MAR           | 392                       | 0                       | 0                                                  |  |
| APR/MAY/JUNE          | 3             | 0         | 0             | APR/MAY/JUNE          | 125                       | 0                       | 0                                                  |  |